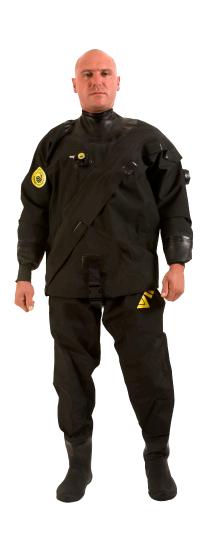

# **VIKING X-TREME**

The Viking X-treme is made from a strong lightweight polyurethane material, with PU reinforced knee pads fitted for additional protection. Suits come as standard with neoprene lined rubber boots. The X-treme makes an ideal suit for sports diving, in particular wreck diving, where puncture resistance is a top priority. Available in rear and front entry options. The suit comes with a swivelling inlet valve, and a low profile exhaust valve as standard.

## **VALVES**

The inlet valve is a 360° swivel, and comes with detachable hose. The inlet valve is centrally located on rear entry suits, and offset on front entry suits. A low profile arm mounted exhaust valve is placed on the upper left arm.