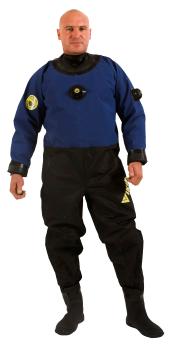

# **VIKING X-TREME**

The Viking X-treme is made from a strong lightweight polyurethane material, with PU reinforced knee pads fitted for additional protection. Suits come as standard with neoprene lined rubber boots. The X-treme makes an ideal suit for sports diving, in particular wreck diving, where puncture resistance is a top priority. Available in rear and front entry options. The suit comes with a swivelling inlet valve, and a low profile exhaust valve as standard.

## **GARMENT MATERIAL**

Strong, lightweight polymer coated PU material with a material weight of approx. 474 gm/m<sup>2</sup>. Available in black/black or black/blue.

## SUSPENDERS

Removable adjustable elasticated suspenders come as standard with every suit.

## NECKSEAL

X-treme suits come fitted with a standard latex neck seal.

### **CUFFS**

Latex pro cuffs fitted as standard.