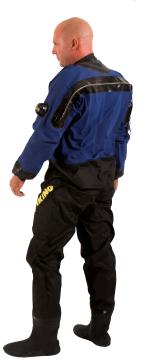

# **VIKING X-TREME**

The Viking X-treme is made from a strong lightweight polyurethane material, with PU reinforced knee pads fitted for additional protection. Suits come as standard with neoprene lined rubber boots. The X-treme makes an ideal suit for sports diving, in particular wreck diving, where puncture resistance is a top priority. Available in rear and front entry options. The suit comes with a swivelling inlet valve, and a low profile exhaust valve as standard.

## **GARMENT MATERIAL**

Strong, lightweight polymer coated PU material with a material weight of approx. 474 gm/m<sup>2</sup>. Available in black/black or black/blue.

### **ZIPPER**

Rear entry suits are fitted with an 85 cm welded PU zipper, and front entry suits come with a 90 cm welded PU zipper. Zip flap fitted as standard.

## SUSPENDERS

Removable adjustable elasticated suspenders come as standard with every suit.